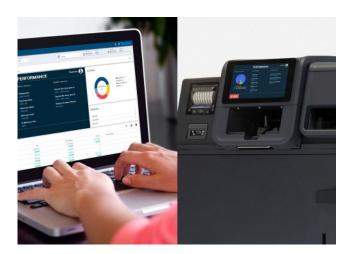

## Gunnebo Cash Management ZEN D Software

Gunnebo Cash Management software platform for deposit devices with endless capabilities to embrace the future.

#### Hyperconnectivity

ZEN D connects with several cloud environments, including third-party systems, in real time with encrypted communication Protocol and open VPN by default. Connected, secure and efficient.

### **Omnipresent Access**

Manage upgrades and users for any component of the device without physically needing to be on site, reducing unnecessary visits. Increase productivity by accessing real-time data, and predictive maintenance and performance analysis, giving you flexible and intelligent control of your cash deposit devices.