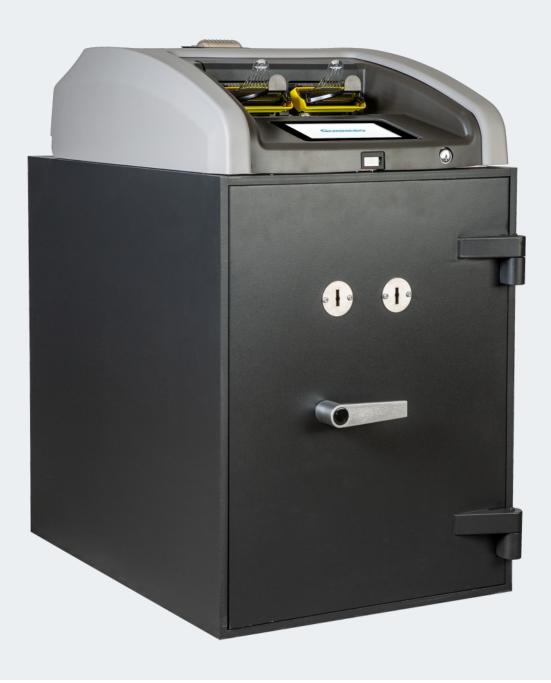

# Gunnebo CM SafeDeposit D4

**Compact, Secure and Efficient Cash Processing** 

A SESAMI COMPANY

# Top of the compact range with dual banknote acceptors.

D4 has dual bank note acceptors to double the speed of transactions and for redundancy purposes in case of failure.

The compact range is designed to help small to midsize retailers and carry out quick and safe cash deposit transactions with maximum adaptability to your needs. The different compact solutions adapt to your needs in terms of size, capacity and type of storage. All compact range series run with our ZEN D platform.

### Retails solution with dual acceptors

- 2 Banknotes acceptors.
- Deposit banknotes in bag.
- Different graded safes available upon request.
- Real time accountancy of each transaction.
- Web remote management and administration (including banknote validator upgrades).
- Multicurrency (in the same transaction!).
- Multilanguage.
- Gunnebo One Time Code system to open the safe.
- Common platform for all Gunnebo Cash Management Deposit Range.
- Visual and tactile interface via colour touch screen.
- Various cloud connections simultaneously.