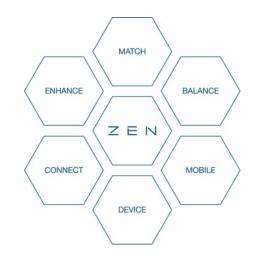

Choose from the full range of ZEN Suite modules, including Balance for your finances and Enhance for your service operations.