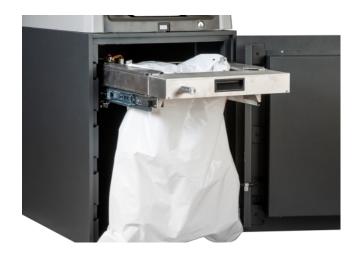

## Model specifications

| Storage Type                               | Thermo-sealed bag                           |
|--------------------------------------------|---------------------------------------------|
| Remote management                          | Users, transactions, firmwares, etc.        |
| Deposit Speed                              | 40 banknotes/minute                         |
| Multicurrency deposits                     | Yes                                         |
| Manual Deposit                             | Yes                                         |
| Multilanguage                              | Yes                                         |
| Multiserver connection                     | Yes                                         |
| Real-time registration of each transaction | Yes                                         |
| System                                     | Linux Embedded OS                           |
| Software Platform                          | ZEN D                                       |
| Network                                    | Supports VPN and multi cloud communications |
| "Unified POS" standard                     | Yes                                         |
| Time settings                              | Supports NTP synchronisation                |
| Receipt printer                            | 57 mm paper width                           |
| Capacity                                   | 4000 free fall                              |
| Weight kg                                  | 360 kg                                      |
| Remote data import & export                | Yes                                         |
| 800x480 Touch Display                      | 7"                                          |
| Safe                                       | CEN I, UL Type                              |
| Dimension (WxDxH)                          | 500x744x830                                 |
| Remote note reader update                  | Yes                                         |
| Max. Power Specifications                  | 250 watts. / 110-240 v.                     |
| Operating temperature                      | 10° to 40°C                                 |
| Humidity                                   | 30%-85% relative, non condensating          |
| Certifications                             | CE, ROHS, ECB (banknote reader)             |

## **Dimensions D4**

**Storage Options** 4000 free fall