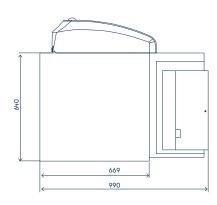

## **Dimensions D4**

**Storage Options** 4000 free fall

## Model specifications

| Storage Type                               | Thermo-sealed bag                           |
|--------------------------------------------|---------------------------------------------|
| Remote management                          | Users, transactions, firmwares, etc.        |
| Deposit Speed                              | 40 banknotes/minute                         |
| Multicurrency deposits                     | Yes                                         |
| Manual Deposit                             | Yes                                         |
| Multilanguage                              | Yes                                         |
| Multiserver connection                     | Yes                                         |
| Real-time registration of each transaction | Yes                                         |
| System                                     | Linux Embedded OS                           |
| Software Platform                          | ZEN D                                       |
| Network                                    | Supports VPN and multi cloud communications |
| "Unified POS" standard                     | Yes                                         |
| Time settings                              | Supports NTP synchronisation                |
| Receipt printer                            | 57 mm paper width                           |
| Capacity                                   | 4000 free fall                              |
| Weight kg                                  | 360 kg                                      |
| Remote data import & export                | Yes                                         |
| 800x480 Touch Display                      | 7"                                          |
| Safe                                       | CEN I, UL Type                              |
| Dimension (WxDxH)                          | 500x744x830                                 |
| Remote note reader update                  | Yes                                         |
| Max. Power Specifications                  | 250 watts. / 110-240 v.                     |
| Operating temperature                      | 10° to 40°C                                 |
| Humidity                                   | 30%-85% relative, non condensating          |
| Certifications                             | CE, ROHS, ECB (banknote reader)             |