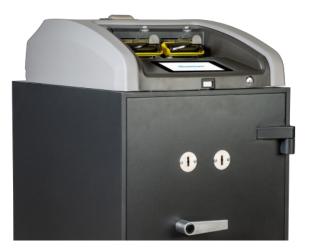

# Top of the compact range with dual banknote acceptors.

D4 has dual bank note acceptors to double the speed of transactions and for redundancy purposes in case of failure.

The compact range is designed to help small to midsize retailers and carry out quick and safe cash deposit transactions with maximum adaptability to your needs. The different compact solutions adapt to your needs in terms of size, capacity and type of storage. All compact range series run with our ZEN D platform.

### Retails solution with dual acceptors

- 2 Banknotes acceptors.
- Deposit banknotes in bag.
- Different graded safes available upon request.
- Real time accountancy of each transaction.
- Web remote management and administration (including banknote validator upgrades).
- Multicurrency (in the same transaction!).
- Multilanguage.
- Gunnebo One Time Code system to open the safe.
- Common platform for all Gunnebo Cash Management Deposit Range.
- Visual and tactile interface via colour touch screen.
- Various cloud connections simultaneously.